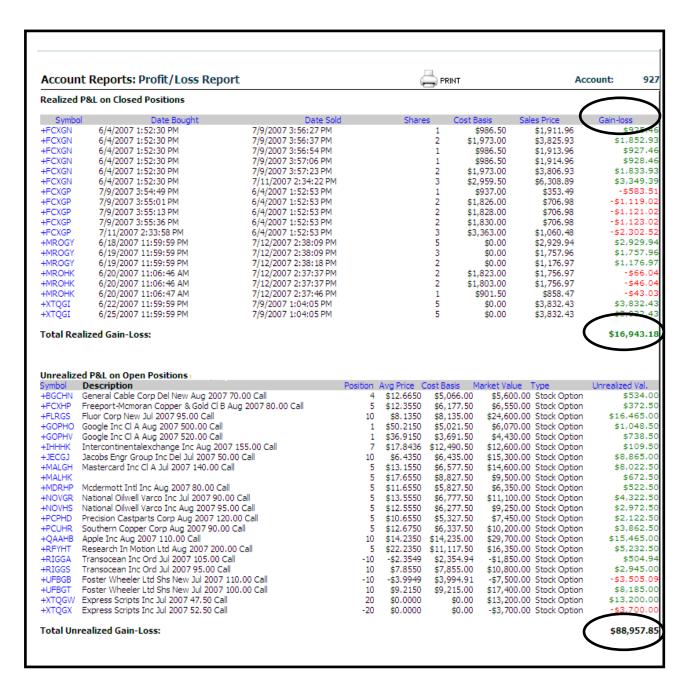

# **Brokerage Account Trade Summaries**

| Account | Net           | Average | Winning | Losing | Avg Days | Total      | Total    |
|---------|---------------|---------|---------|--------|----------|------------|----------|
| Number  | Profit        | Return  | Trades  | Trades | In Trade | Profits    | Losses   |
| 559     | \$315,756.53  | 87.6%   | 34      | 1      | 28       | \$316,001  | \$244    |
| 597     | \$155,361.56  | 94.8%   | 25      | 3      | 32       | \$161,202  | \$5,841  |
| 919     | \$81,942.94   | 61.7%   | 16      | 2      | 18       | \$84,382   | \$2,439  |
| 033     | \$147,886.02  | 93.3%   | 18      | 1      | 24       | \$148,327  | \$441    |
| 900     | \$109,021.20  | 97.7%   | 12      | 2      | 31       | \$114,984  | \$5,962  |
| 544     | \$14,979.00   | 83.0%   | 12      | 0      | 36       | \$14,979   | \$0      |
| 061     | \$92,326.65   | 33.7%   | 40      | 7      | 19       | \$105,584  | \$13,258 |
| 927     | \$105,901.03  | 82.0%   | 22      | 0      | 23       | \$105,901  | \$0      |
|         | \$1,023,174.9 |         | 179     | 16     |          | \$1,051,36 | \$28,18  |

### **Profit Summary**

| Tront outlinary   |                |  |  |  |  |  |  |  |  |
|-------------------|----------------|--|--|--|--|--|--|--|--|
| Total Profit      | \$1,023,174.93 |  |  |  |  |  |  |  |  |
| Average Return    | 79%            |  |  |  |  |  |  |  |  |
| % Winning Trades  | 92%            |  |  |  |  |  |  |  |  |
| Avg Days in Trade | 26             |  |  |  |  |  |  |  |  |
| Total Profits     | \$1,051,360    |  |  |  |  |  |  |  |  |
| Total Losses      | \$28,185       |  |  |  |  |  |  |  |  |
| Profit Factor     | 37.3 to 1      |  |  |  |  |  |  |  |  |

#### 37 to 1 Profit to Loss Ratio

My total profits over this 26 day period were \$1,051,360 and total losses were \$28,185. Dividing total profits by total losses results in a profit factor of 37.3 to 1 with more than 37 dollars of profit for each 1 dollar of loss.